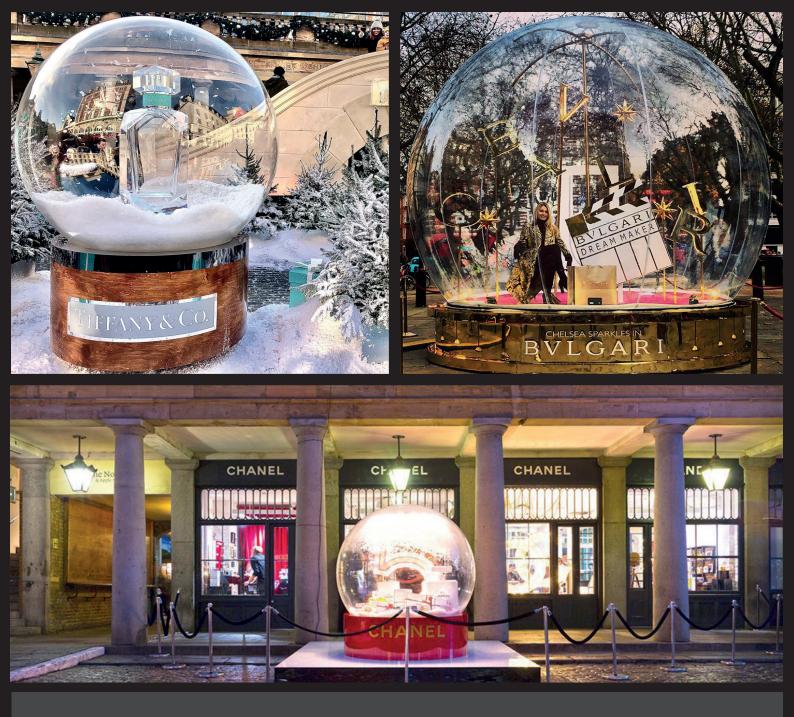

## JBL DISPLAY GLOBE

## A UNIQUE EYE CATCHING CENTREPIECE

- Crystal Acrylic Globes available in sizes 1m, 1.2m, 1.5m and 2m max
- Custom sizes available up to 2m max
- Base surrounds can be customised with branding, bespoke colours & mirror digital frosted engraving
- Each Globe is individually designed to allow you to securely add your own products and displays
- Each globe is shipped and delivered in its own protective crate, that can be used for transportation and storage
- Lead Time allow 8-16 weeks plus shipping/transit time (lead times subject to production capacity)
- We ship worldwide