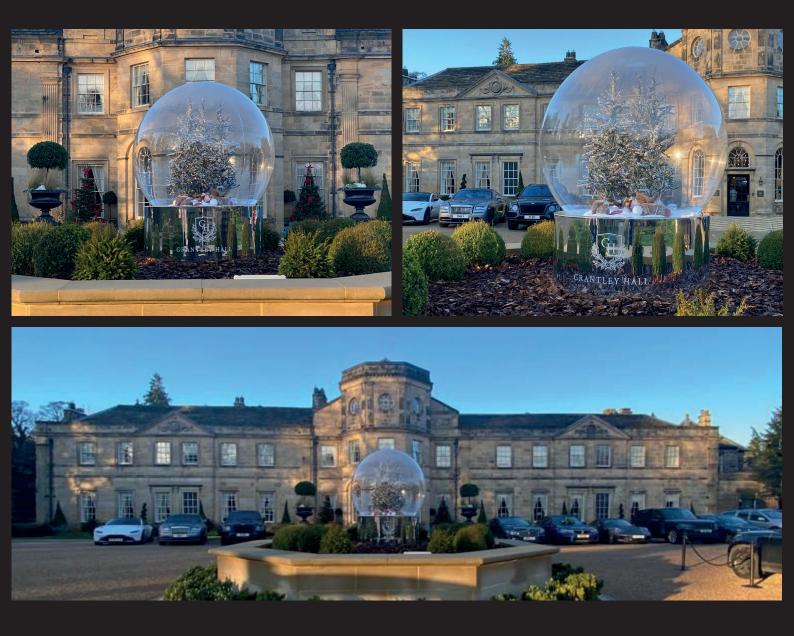

## JBL DISPLAY GLOBE

## A UNIQUE EYE CATCHING CENTREPIECE

- Crystal Acrylic Globes available in sizes 1m, 1.2m, 1.5m and 2m max
- Custom sizes available up to 2m max
- Base surrounds can be customised with branding, bespoke colours & mirror digital frosted engraving
- Each Globe is individually designed to allow you to securely add your own products and displays
- Each globe is shipped and delivered in its own protective crate, that can be used for transportation and storage
- Lead Time allow 8-16 weeks plus shipping/transit time (lead times subject to production capacity)
- We ship worldwide