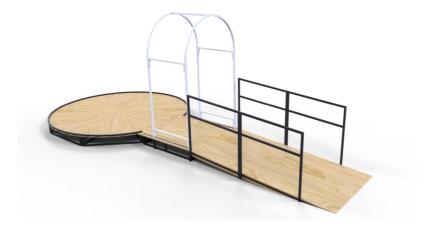

JBL Leisure limited

in respect of the application of such design to:

Wheelchair access Giant Globe Platform with Ramp

International Design Classification:

Version: 14-2023

Class: 25 BUILDING UNITS AND CONSTRUCTION ELEMENTS

## **Representation of Designs**

Intellectual Property Office is an operating name of the Patent Office

www.gov.uk/ipo